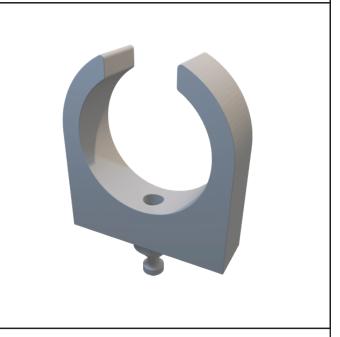

## Flex Adapter for Astera Tube

The Flex Adapter for Astera is an accessory for the Flex Bridge Muffin, enabling quick, tool-free installation through a reliable locking system. The simple click-in mechanism ensures a secure and stable connection, supporting flexible applications and eliminating the need for additional installation steps.

## **Required Accessories**

| l –ı   | D 1 1  | NA CC.   |
|--------|--------|----------|
| i Flex | Bridge | : Muffin |